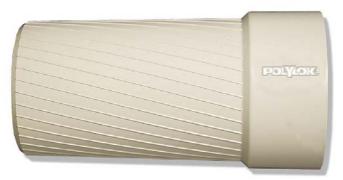

## **EXTEND & LOK™**

Our Extend & Lok<sup>™</sup> is a simple, easy to use solution that can extend the inlet or outlet pipe, and make filter and/or baffle installation a snap. No more fighting with outlet pipes that are flush against the septic tank wall. Simply hammer in the PVC friction fit Extend & Lok™ and that's it! The filter or inlet tee can now easily be installed and centered under the riser.

## **FEATURES**

- Fits any 3", 4" or 6" pipe
- Centers filter or tee under riser
- Easy Installation

Makes Filter Installation EASY! Easy to install in hard to reach places.

Extend & Lok<sup>™</sup> makes for easy installation on existing systems. PL-68 Baffle (Tee) Extend 8 Lok PL-525 Filter