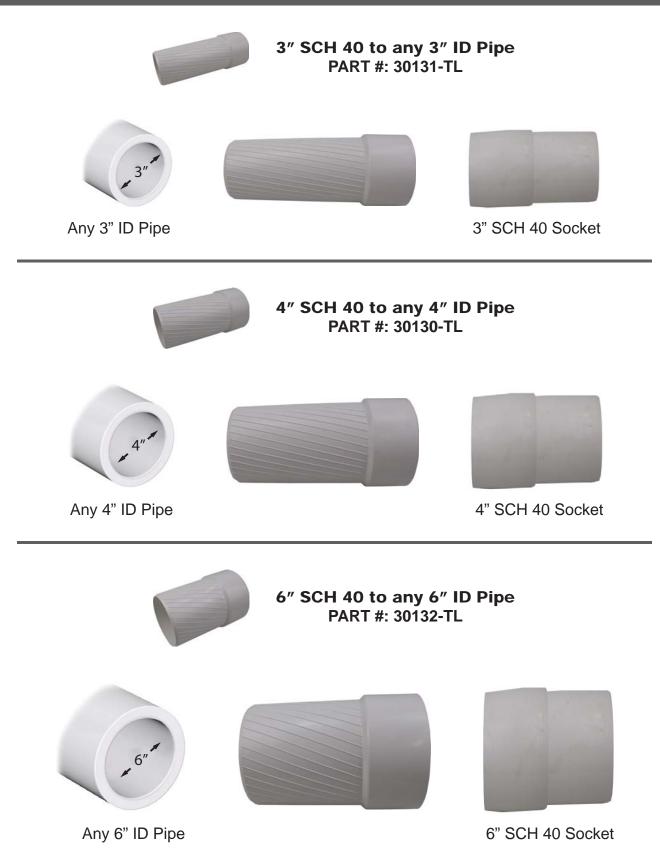

## **FEATURES**

- Fits any 3", 4" or 6" pipe
- Centers filter or tee under riser
- Easy Installation

Makes Filter Installation EASY! Easy to install in hard to reach places.

Extend & Lok<sup>™</sup> makes for easy installation on existing systems. PL-68 Baffle (Tee) Extend 8 Lok PL-525 Filter