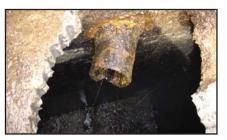

Before (cast iron pipe)

After (4" Extend & Lok™)

With PL-68 Filter & Tee

With risers installed