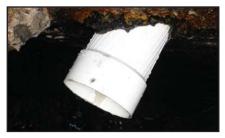

## **EXTEND & LOK™**

Our Extend & Lok<sup>™</sup> is a simple, easy to use solution that can extend the inlet or outlet pipe, and make filter and/or baffle installation a snap. No more fighting with outlet pipes that are flush against the septic tank wall. Simply hammer in the PVC friction fit Extend & Lok™ and that's it! The filter or inlet tee can now easily be installed and centered under the riser.

Before (cast iron pipe)

After (4" Extend & Lok™)

With PL-68 Filter & Tee

With risers installed