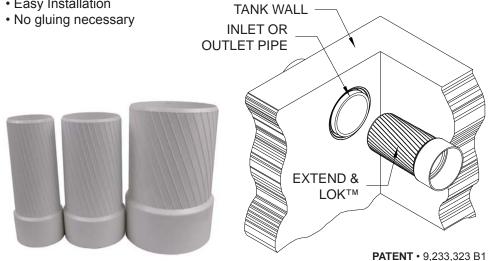

## **EXTEND & LOK™**

Our Extend & Lok<sup>™</sup> is a simple, easy to use solution that can extend the inlet or outlet pipe, and make filter and/or baffle installation a snap. No more fighting with outlet pipes that are flush against the septic tank wall. Simply hammer in the PVC friction fit Extend & Lok™ and that's it! The filter or inlet tee can now easily be installed and centered under the riser.

## **FEATURES**

- Fits any 3", 4" or 6" pipe
- Centers filter or tee under riser
- Easy Installation

Makes Filter Installation EASY! Easy to install in hard to reach places.

Extend & Lok<sup>™</sup> makes for easy installation on existing systems. PL-68 Baffle (Tee) Extend 8 Lok PL-525 Filter