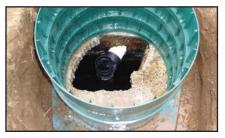

Before (cast iron pipe)

After (4" Extend & Lok™)

With PL-68 Filter & Tee

With risers installed