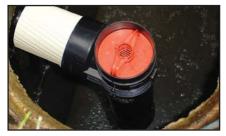

## **FEATURES**

- Fits any 3", 4" or 6" pipe
- Centers filter or tee under riser
- Easy Installation

Makes Filter Installation EASY! Easy to install in hard to reach places.

Extend & Lok<sup>™</sup> makes for easy installation on existing systems. PL-68 Baffle (Tee) Extend 8 Lok PL-525 Filter

Before (cast iron pipe)

After (4" Extend & Lok™)

With PL-68 Filter & Tee

With risers installed